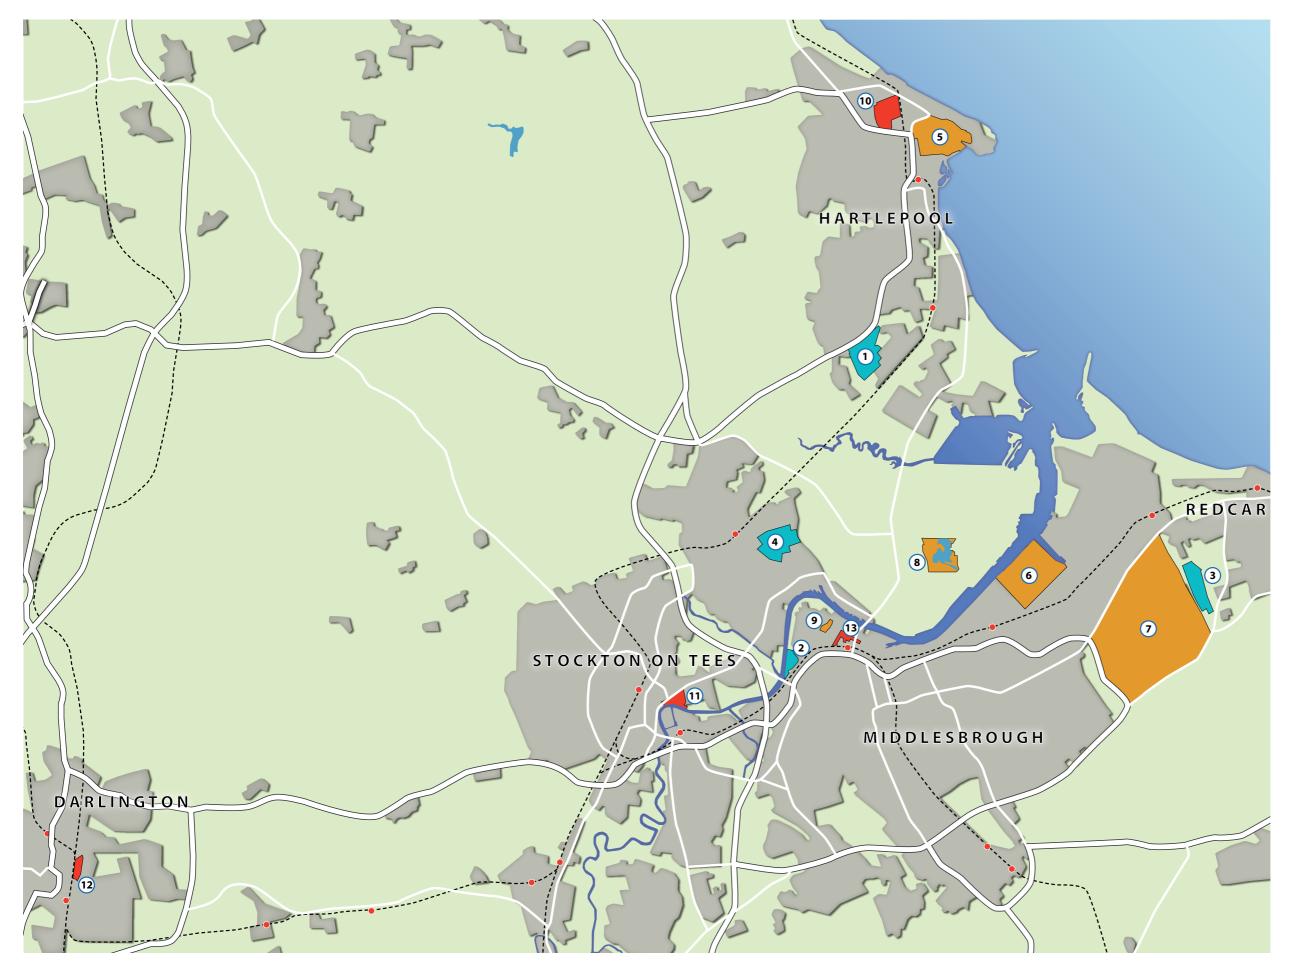

# **KEY**

#### **Government Funded Enterprise Zone: Business Rate Discount Sites**

- Queen's Meadow
- South West Iron Masters
- Kirkleatham
- Belasis Hall Tech Park

## **Government Funded Enterprise** Zone: Capital Allowances

- Port Estates
- PD Ports/South Bank Wharf
- Wilton
- New Energy & Tech Park
- Riverside

### **Tees Valley Funded Zone: Business Rate Discount Sites**

- 10 Oakesway
- North Shore 11
- **Darlington Central**
- St Hilda's