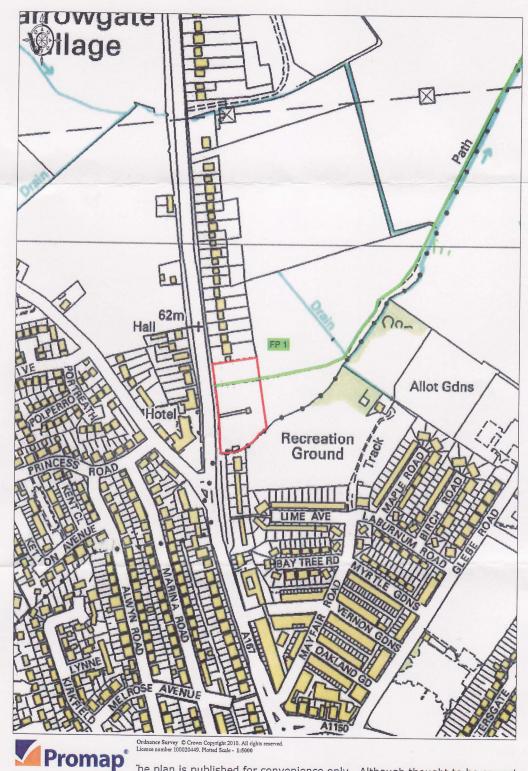

## DEPOSIT OF STATEMENT AND PLAN SECTION 31(6) OF THE HIGHWAYS ACT 1980

To Darlington Borough Council

1. We Taylor Wimpey UK Ltd are and have been since 1st May 2001 the owner within the meaning of the above section of the land known as land at Harrowgate, Darlington more particularly delineated on the plan accompanying this statement and thereon edged red.

2. The aforementioned land lies in the Parish of Whessoe.

3. The ways coloured green on the said plan have been dedicated as footpaths.

| 4. The deposit shall comprise this statement and accompanying plan.                |
|------------------------------------------------------------------------------------|
| 4. The deposit shall comprise this statement and accompanying plan.                |
| Name (of landowner) TAYLOL WIMPEY UK UTP                                           |
| Address Tarion WIMPEY UK LTS<br>North HOUSE<br>WELSINGTON WAY<br>SUNDCHIMO SRS 3RL |
| Date                                                                               |
| Signed (witness) Awodels                                                           |
| Name (of witness) ANDREW HODGENS                                                   |
| Address<br>26 Carecliffe Boad, DARLINGTON, OLS 75X                                 |
| ·····                                                                              |
| Occupation Graduate sureupr.                                                       |